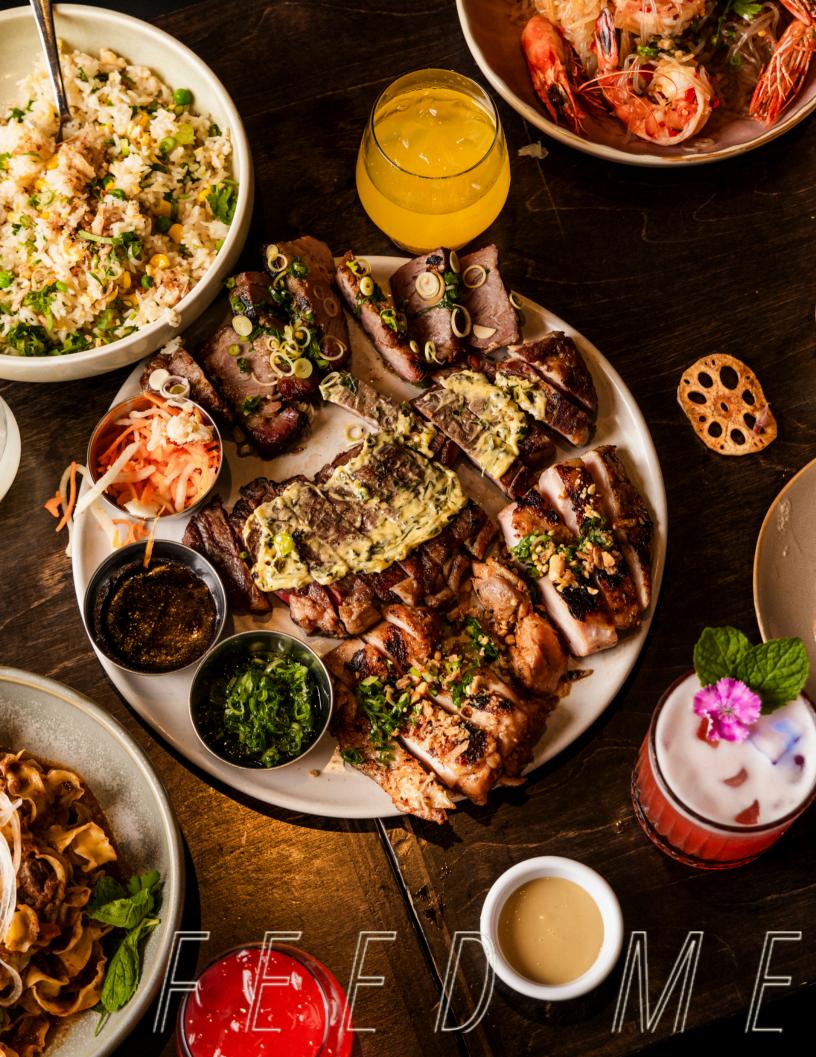

#### CHARCOAL CHICKEN (GF)(DF)

Charcoal chicken, sesame seed, turmeric, peanuts, shallot

**BEEF TARTARE (GF)(DF)** Black angus rump tartare, pickled onion, capers, anchovy, lotus root chips

**PORK & PRAWN SPRING ROLLS (GF) (DF)** Fried BBQ pork, prawn and taro wrapped in pastry

#### CHOICE OF:

SALMON A LA KHO Salmon, caramelised fish sauce confit shallots

#### OR:

**OG PORK (GF)(DF)** Charcoal pork, lemongrass, annatto, palm sugar and mixed leaves

FRIED RICE (GF)(DF)(VO) Fried rice with corn, peas, egg, spring onion, coriander

#### PAPAYA SALAD (GF)(DF)(VO)

Papaya, banana blossom, lemongrass, makrut lime, pork, dried shrimp, rice flake, pork belly

### FEED ME MORE | \$90PP

SHARED BANQUET MIN 2, REQUIRED FOR 8+ WHOLE TABLE ONLY

MA-ME (GF) Fermented chilli, shellfish butter, edamame

FRIED TOFU (DF)(GF)(V) Fried tofu, garlic, typhoon shelter, fermented tofu sauce

PRAWN DUMPLING Prawn, smoked kimchi butter, finger lime, chilli, chervil

THE STEAK (GF) (DF) Beef cooked over charcoal with pho demi-glace, herb butter

**FRIED RICE (GF)(DF)(VO)** Fried rice with corn, peas, egg, spring onion, coriander

LET TUCE SAY (GF)(VO) Butter lettuce, pickled corn, garlic flakes, shallot confit and tamarind

SALMON A LA KHO \*For group of 3 or more only Salmon, caramelised fish sauce confit shallots

BANH XEO (DF) (GF) \*For group of 4 or more only Crispy coconut, turmeric crepe w/ onion, pork, bean sprouts, shallot